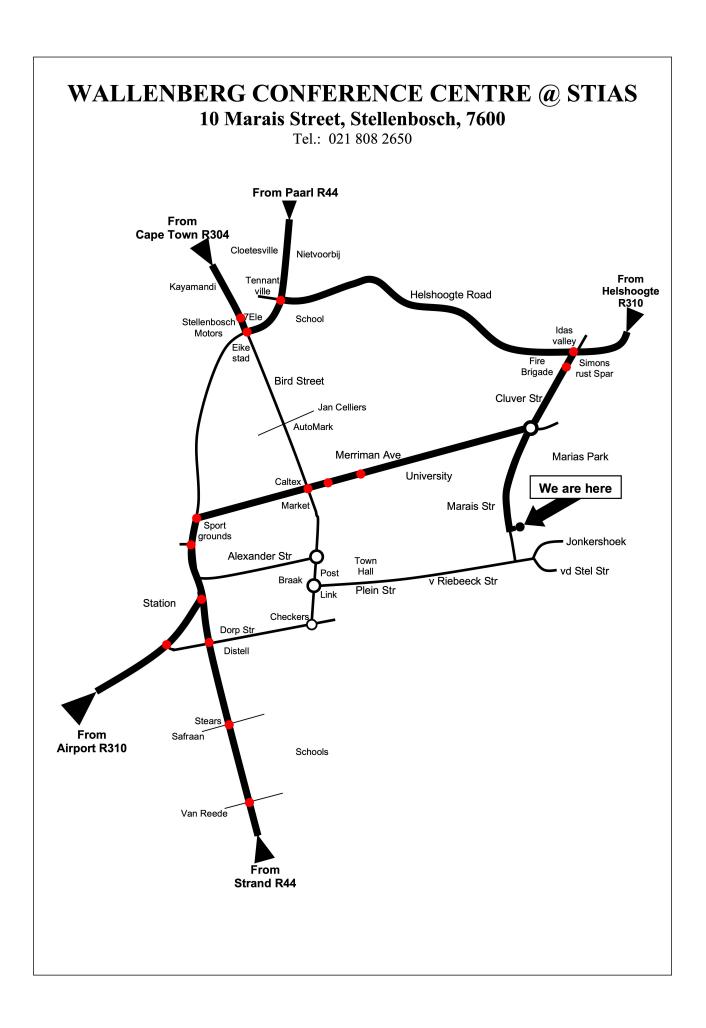

## MAP AND DIRECTIONS TO WALLENBERG CONFERENCE CENTRE

**NOTE ABOUT STREET NAMES:** Stellenbosch street names are indicated on the curb stones on street corners. The street names are set in black on painted yellow background.

## FROM CAPE TOWN INTERNATIONAL AIRPORT ON THE N2:

- Head northeast on Freight Road toward Airport Ring Road 1.7km
- 2. Slight left toward Airport Approach Road 180m
- 3. Continue straight onto Airport Approach Road 1.3km
- 4. Use the left lane to take the N2 ramp to Somerset 450m
- 5. Merge onto Settlers Way / N2 5.5km
- 6. Keep right to continue on N2 9.9km
- 7. Take exit 33 for Baden Powell Drive toward R310 / Stellenbosch / Macassar 400m
- 8. Use any lane to turn left onto Baden Powell Drive / R310 13km
- 9. Use any lane to turn right onto Polkadraai Road / R310 4.3km
- 10. Slight left onto Adam Tas Road / R310 / R44 100m
- 11. Turn right onto Alexander Street 700m
- 12. At the roundabout, take the 2nd exit onto Bird street 150m
- 13. At the roundabout, take the 1st exit onto Plein street, at the ABSA roundabout, keep straight on van Riebeedk Street 1.3km
- 14. Turn left onto Marais Road 110m
- 15. Wallenberg Conference Centre @ STIAS will be on the right

## FROM V&A WATERFRONT ON THE N1:

- 1. Head southeast on Fish Quay towards S Arm Road 190m
- 2. Turn right onto S Arm Road 700m
- Use the left 2 lanes to turn left onto Nelson Mandela Blvd/N1/N2 (signs for Paarl/Cape Town International Airport/Somerset) –
  850m
- 4. Keep left at the fork to continue on FW de Klerk Blvd/N1 follow signs for Paarl/Belville/R27/Milnerton 4.5km
- 5. Keep left to continue on N1 32km
- 6. Take exit 39 for R304 toward Stellenbosch/Klipheuwel 650m
- 7. Turn right onto R304 14km
- 8. Turn left onto Bell Road 220m
- 9. Turn left onto Adam Tas Road/R310/R44 140m
- 10. Turn right onto Helshoogte Road/R310 2km
- 11. Turn right onto Cluver Road 650m
- 12. At the roundabout, take the 2nd exit onto Marais Road 50m
- 13. Exit the roundabout onto Marais Road 650m
- 14. Keep straight in Marais street, pass the Jan Marais Park on your left
- 15. The next entrance on your left is, Wallenberg Conference Centre @ STIAS